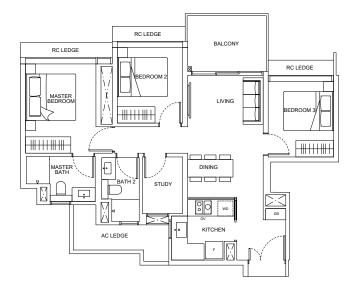

## 3-Bedroom + Study

### Type C2(D)

105 sqm / 1,130 sqft Includes 15 sqm of strata void to living / dining with 4.5 m ceiling height

Units (With Visual Screenings)

#28-11

#### LEGEND

DB Distribution Box
F Fridge
OV Oven
WD Washer-Dryer