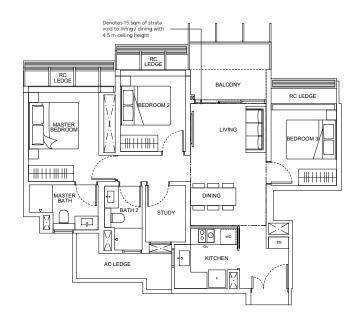

## 3-Bedroom + Study

### Type C2(D)

105 sqm / 1,130 sqft Includes 15 sqm of strata void to living / dining with 4.5 m ceiling height

Units (With Visual Screenings)

#28-11

#### LEGEND

DB Distribution Box
F Fridge
OV Oven
WD Washer-Dryer