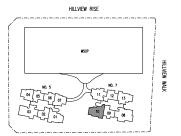

## 3-Bedroom + Study

### Type C2

89 sqm / 958 sqft

Units (Without Visual Screenings) #06-11 to #12-11

Units (With Visual Screenings) #13-11 to #27-11

Installed visual screenings for units at 13th story and above

#### LEGEND

 DB
 Distribution Box

 F
 Fridge

 OV
 Oven

 WD
 Washer-Dryer

 0
 1
 2
 3
 4
 sM

Disclaimer: The above plan is subject to any amendments as may be approved by the relevant authorities.

HILLVIEW RISE