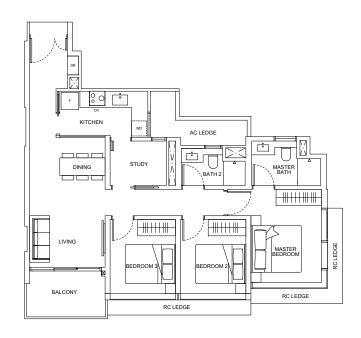

# 3-Bedroom + Study

Type C3(P)

94 sqm / 1,012 sqft

Units #01-01

# 3-Bedroom + Study

Type C3

94 sqm / 1,012 sqft

Units

#02-01 to #26-01

 DB
 Distribution Box

 F
 Fridge

 OV
 Oven

 WD
 Washer-Dryer

 0
 1
 2
 3
 4
 5M

Disclaimer: The above plan is subject to any amendments as may be approved by the relevant authorities.