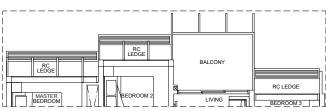

## 3-Bedroom + Study

### Type C2

89 sqm / 958 sqft

Units (Without Visual Screenings) #06-11 to #12-11

Units (With Visual Screenings) #13-11 to #27-11

Installed visual screenings for units at 13th story and above

#### LEGEND

 DB
 Distribution Box

 F
 Fridge

 OV
 Oven

 WD
 Washer-Dryer

 0
 1
 2
 3
 4
 sM

Disclaimer: The above plan is subject to any amendments as may be approved by the relevant authorities.

HILLVIEW RISE