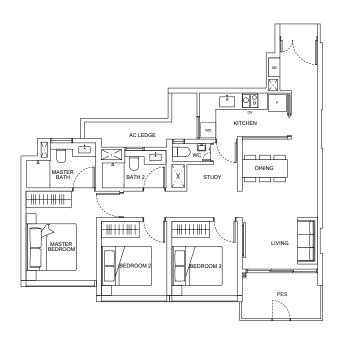

# 3-Bedroom + Study

Type C3(P)

94 sqm / 1,012 sqft

Units #01-01

# 3-Bedroom + Study

Type C3

94 sqm / 1,012 sqft

Units

#02-01 to #26-01

 DB
 Distribution Box

 F
 Fridge

 OV
 Oven