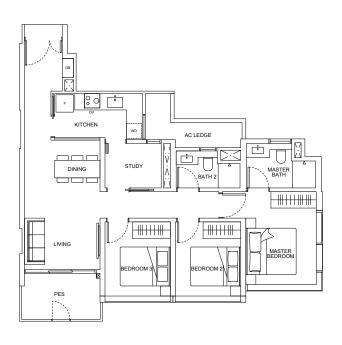

## 3-Bedroom + Study

### Type C2

89 sqm / 958 sqft

Units (Without Visual Screenings) #06-11 to #12-11

Units (With Visual Screenings) #13-11 to #27-11

Installed visual screenings for units at 13th story and above

#### LEGEND

 DB
 Distribution Box

 F
 Fridge

 OV
 Oven

 WD
 Washer-Dryer

 0
 1
 2
 3
 4
 sM

Disclaimer: The above plan is subject to any amendments as may be approved by the relevant authorities.

HILLVIEW RISE