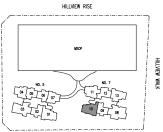

## 3-Bedroom + Study

### Type C2(D)

105 sqm / 1,130 sqft Includes 15 sqm of strata void to living / dining with 4.5 m ceiling height

Units (With Visual Screenings)

#28-11

#### LEGEND

DB Distribution Box
F Fridge
OV Oven
WD Washer-Dryer