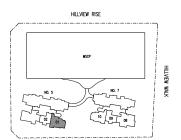

### Type C2

89 sqm / 958 sqft

Units (Without Visual Screenings) #06-11 to #12-11

Units (With Visual Screenings) #13-11 to #27-11

Installed visual screenings for units at 13th story and above