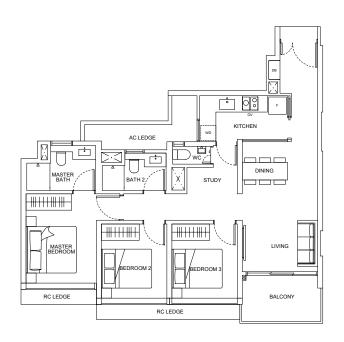

## 3-Bedroom + Study

### Type C2

89 sqm / 958 sqft

Units (Without Visual Screenings) #06-11 to #12-11

Units (With Visual Screenings) #13-11 to #27-11

Installed visual screenings for units at 13th story and above