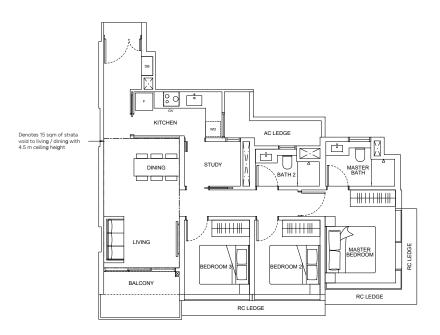

## 3-Bedroom + Study

### Type C2

89 sqm / 958 sqft

Units (Without Visual Screenings) #06-11 to #12-11

Units (With Visual Screenings) #13-11 to #27-11

Installed visual screenings for units at 13th story and above

### Type C2(D)

105 sqm / 1,130 sqft Includes 15 sqm of strata void to living / dining with 4.5 m ceiling height

Units (With Visual Screenings)

#28-11