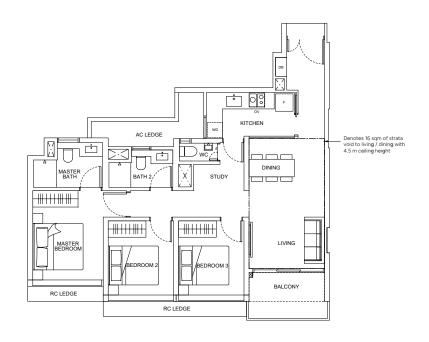

## 3-Bedroom + Study

### Type C2(D)

105 sqm / 1,130 sqft Includes 15 sqm of strata void to living / dining with 4.5 m ceiling height

Units (With Visual Screenings)

#28-11